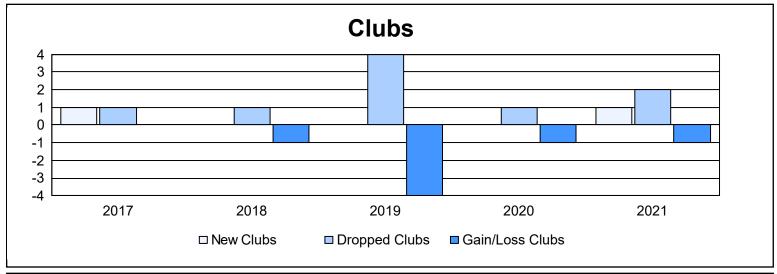

District 103IE As of June 2021 Cumulative

| Year      | New<br>Clubs | Dropped<br>Clubs | Gain/<br>Loss<br>Clubs | New<br>Members | Charter<br>Members | Reinstate<br>Members | Transfer<br>Members | Total<br>Member<br>Added | Total<br>Members<br>Dropped | Gain/<br>Loss<br>Members |
|-----------|--------------|------------------|------------------------|----------------|--------------------|----------------------|---------------------|--------------------------|-----------------------------|--------------------------|
| 2016-2017 | 1            | 1                | 0                      | 69             | 21                 | 2                    | 13                  | 105                      | 118                         | -13                      |
| 2017-2018 | 0            | 1                | -1                     | 72             | 0                  | 8                    | 13                  | 93                       | 112                         | -19                      |
| 2018-2019 | 0            | 4                | -4                     | 62             | 1                  | 9                    | 21                  | 93                       | 170                         | -77                      |
| 2019-2020 | 0            | 1                | -1                     | 63             | 1                  | 2                    | 10                  | 76                       | 133                         | -57                      |
| 2020-2021 | 1            | 2                | -1                     | 74             | 29                 | 2                    | 3                   | 108                      | 99                          | 9                        |
| Average   | 0            | 2                | -1                     | 68             | 10                 | 5                    | 12                  | 95                       | 126                         | -31                      |